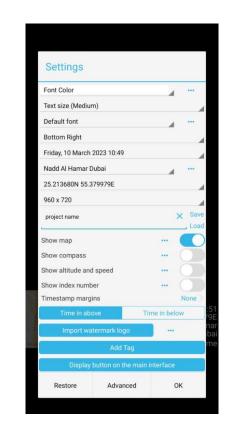

## Set up process ANDROID

Download the app using the provided QR Code

| Site Pictures should include               |                       |
|--------------------------------------------|-----------------------|
| Front Elevation (with project's Signboard) | Back Elevation        |
| Side Elevation (Right)                     | Side Elevation (left) |
| لإفارات الإسلامي<br>EMIRATES ISLAMI        |                       |