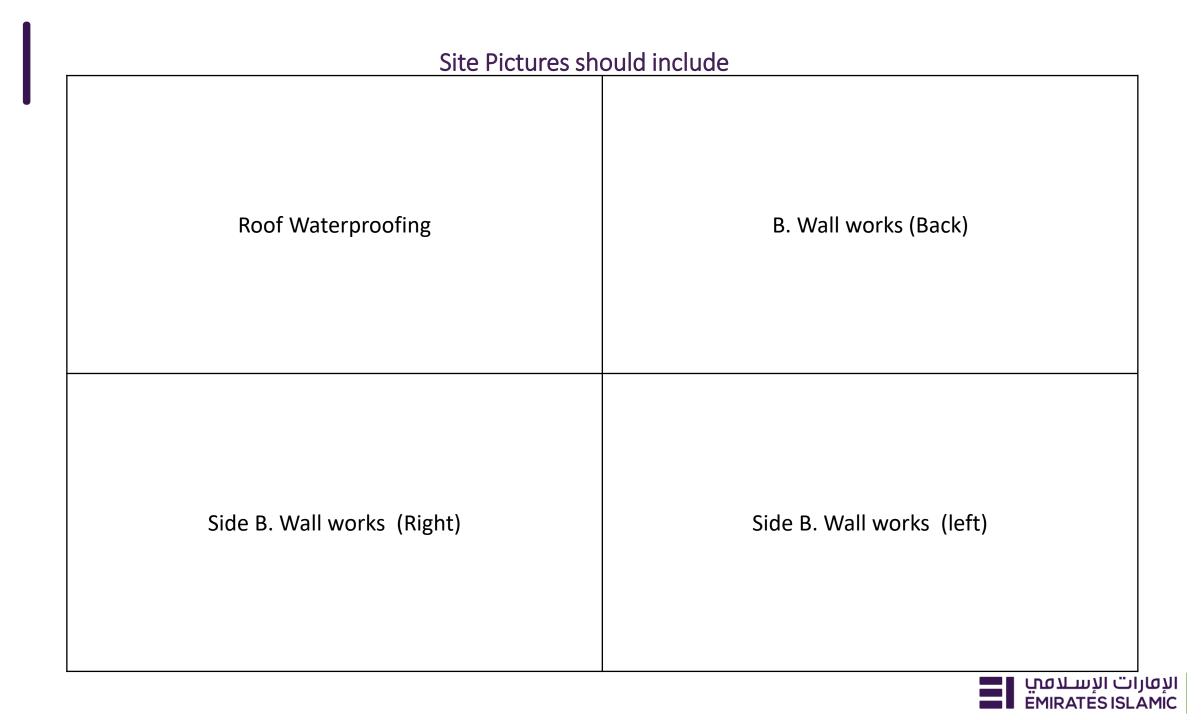

## Set up process ANDROID

Download the app using the provided QR Code

| Site Pictures should include               |                       |
|--------------------------------------------|-----------------------|
| Front Elevation (with project's Signboard) | Back Elevation        |
| Side Elevation (Right)                     | Side Elevation (left) |
| لإفارات الإسلامي<br>EMIRATES ISLAMI        |                       |