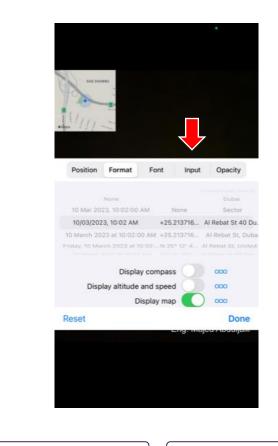

## Set up process IOS

Download the app using the provided QR Code

Note: to Add the Company name – select the Input Tab