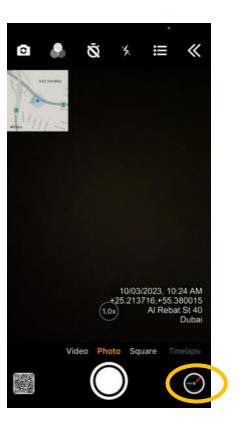

## Set up process IOS

Download the app using the provided QR Code

Note: to Add the Company name – select the Input Tab