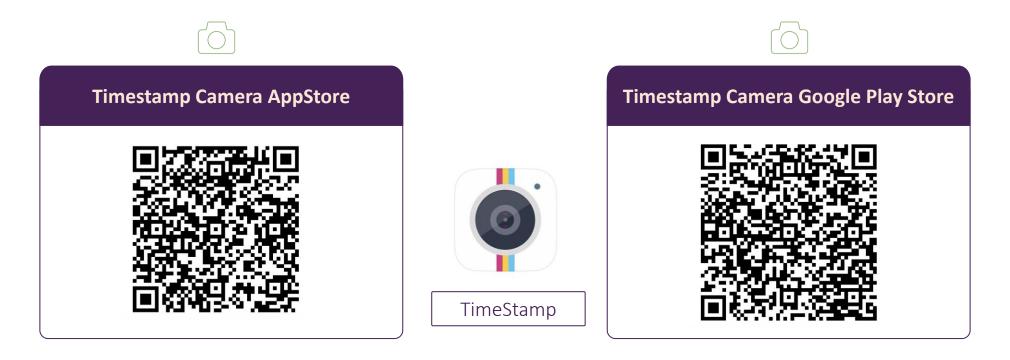

## Site picture will be accepted only if pictures taken using the following APP.

Download the App by scanning the QR code Above

• All pictures should show location Coordinates + Date & Time.