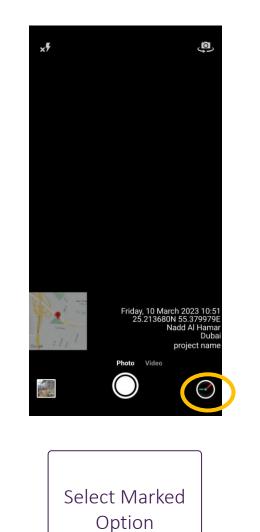

## Site picture will be accepted only if pictures taken using the following APP.

Download the App by scanning the QR code Above

• All pictures should show location Coordinates + Date & Time.